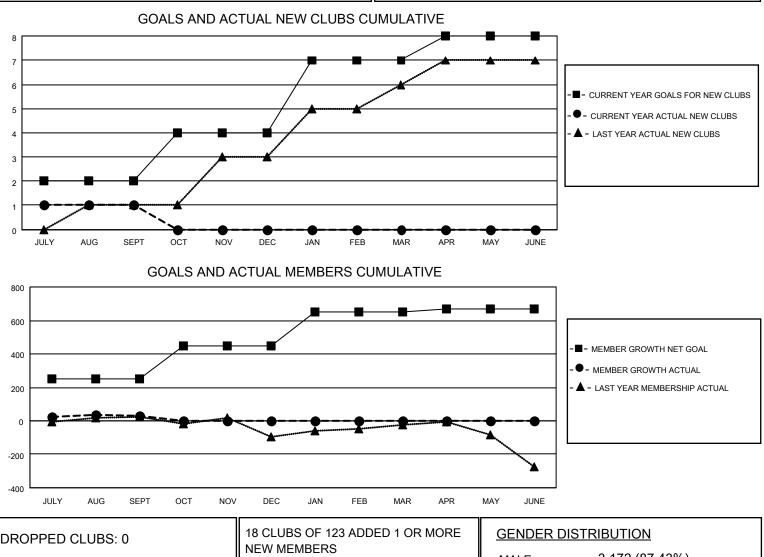

## LOCATION INDIA

District 318 B

Results as of: 9/30/2020

| Clubs                 |               |           |               | Members               |                        |                         |                                                    |  |
|-----------------------|---------------|-----------|---------------|-----------------------|------------------------|-------------------------|----------------------------------------------------|--|
| RESULTS FOR 2020-2021 |               |           |               | RESULTS FOR 2020-2021 |                        |                         |                                                    |  |
| QUARTER               | NEW CLUB GOAL | NEW CLUBS | DROPPED CLUBS | QUARTER MEMI          | BER GROWTH NET<br>GOAL | MEMBER GROWTH<br>ACTUAL | DROPPED<br>MEMBERS ACTUAL<br>(including transfers) |  |
| JULY/AUG/SEPT         | 2             | 1         | 0             | JULY/AUG/SEPT         | 250                    | 81                      | 44                                                 |  |
| OCT/NOV/DEC           | 2             | 0         | 0             | OCT/NOV/DEC           | 200                    | 0                       | 0                                                  |  |
| JAN/FEB/MAR           | 3             | 0         | 0             | JAN/FEB/MAR           | 200                    | 0                       | 0                                                  |  |
| APR/MAY/JUNE          | 1             | 0         | 0             | APR/MAY/JUNE          | 20                     | 0                       | 0                                                  |  |

| DROPPED CLUBS: 0 |    | 18 CLUBS OF 123 ADDED 1 OR MORE | GENDER DISTRIBUTION |                |     |
|------------------|----|---------------------------------|---------------------|----------------|-----|
|                  |    | NEW MEMBERS                     | MALE                | 3,172 (87.43%) |     |
|                  |    | -                               | FEMALE              | 456 (12.57%)   |     |
| DROPPED MEMBERS  |    |                                 |                     |                |     |
| DECEASED         | 3  | CLICK HERE FOR CUMULATIVE       |                     |                | 878 |
| CLUB CANCELLED   | 0  | MEMBERSHIP DATA                 |                     |                |     |
| OTHER            | 41 |                                 |                     |                | 451 |
| TOTAL            | 44 |                                 |                     |                |     |
|                  |    |                                 | JL                  | <u> </u>       |     |